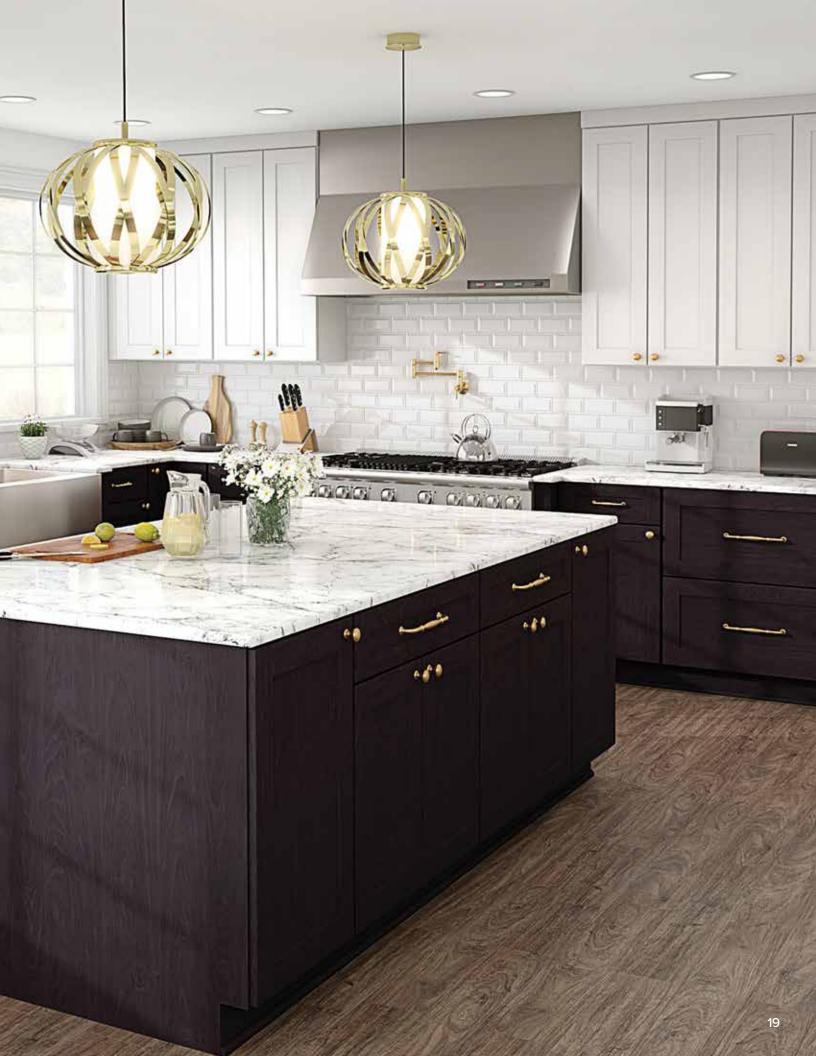

## MAUI Premier Collection

Sometimes the details make all the difference. The Maui door style features a full-overlay, transitional door and 5-piece drawer front with a twist of character.

Pebble Grey

## PREMIER COLLECTION: MAUI

### MAUI

### SLATE FINISH *Coming Summer* 2021

Island cabinets shown in Maui Polar White