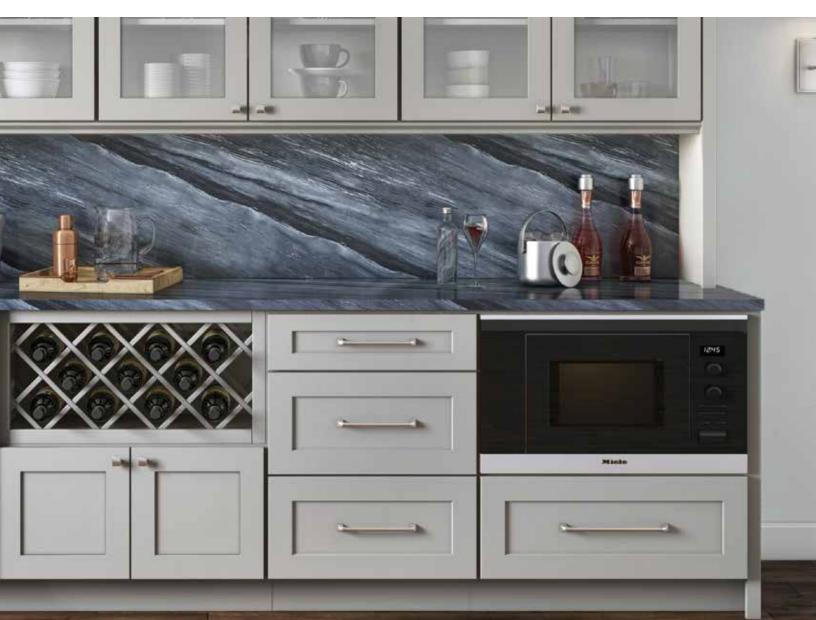

# Personalize Your Space - Specialty Cabinets

Our wide selection of specialty cabinets expands the functionality to fit your lifestyle. Whether you need an elegant storage solution for your bottles of wine or want a space to display your trendy decorative plates, we have the solutions that work for you. *More options available.* See our Specification Guide for complete offering.

Wine Rack

Plate Rack

Microwave Wall Cabinet

Microwave Base Cabinet