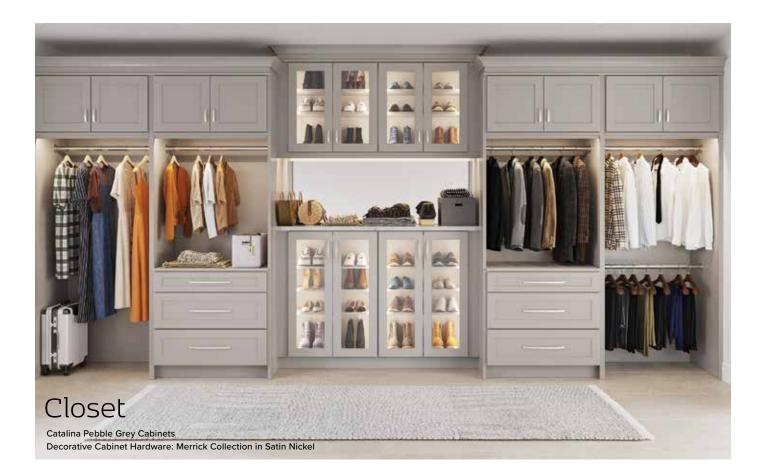

# Cabinets for Any Space

The kitchen and bath are common spaces to install cabinetry. However, you can enhance your other spaces like the laundry room, mudroom, and entertainment areas with NorthPoint Cabinetry. Cabinets make those spaces more functional by providing additional storage or countertop work space.