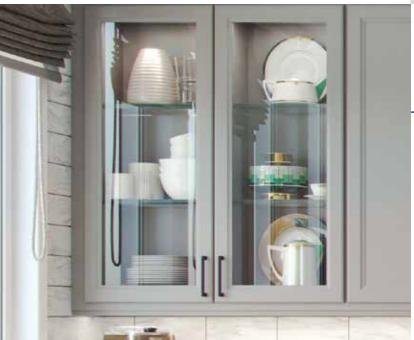

### **GLASS DOOR CABINETS**

Only available in the Premier collection door styles, Catalina & Maui

Available in all finishes: Polar White, Pebble Grey, Espresso & Slate

Cabinets come with matching interiors and a clear glass center panel