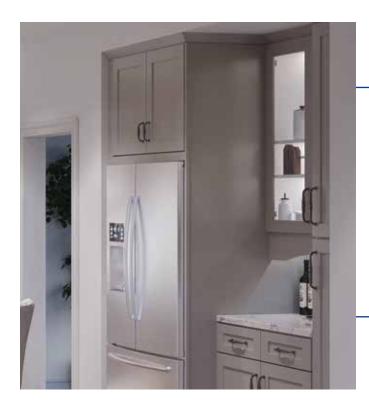

### **GLASS DOOR CABINETS**

Only available in the Premier collection door styles, Catalina & Maui

Available in all finishes: Polar White, Pebble Grey, Espresso & Slate

Cabinets come with matching interiors and a clear glass center panel