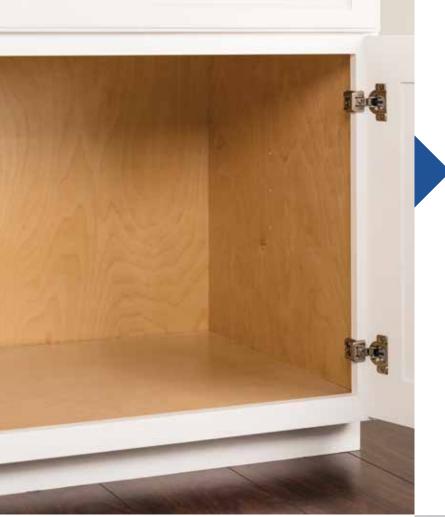

# Pretty on the Inside Too

NorthPoint Cabinetry features a clean and beautifully finished birch interior that enhances the cabinet's luxurious, high-quality appeal.

# **Premium Drawer Boxes**

Dovetail joinery is the hallmark of high-quality drawer boxes. The finished interior of the drawer boxes coupled with the dovetail construction, and silky-smooth concealed slides make this drawer box the star of the show.

## Hardworking Hardware

Our cabinets feature discreet compact hinges and concealed undermount slides. The hinges & slides have been 3rd party tested and exceed industry standards. The Premier collection (shown) features full extension slides so that you can easily access and make use of the whole drawer.