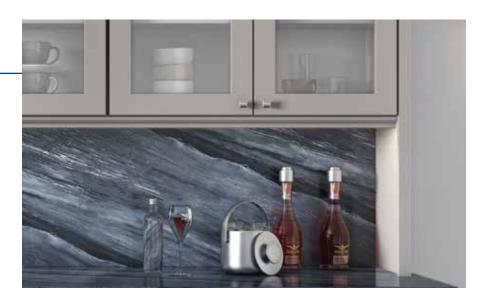

### **GLASS DOOR CABINETS**

Only available in the Premier collection door styles, Catalina & Maui

Available in all finishes: Polar White, Pebble Grey, Espresso & Slate

Cabinets come with matching interiors and a clear glass center panel