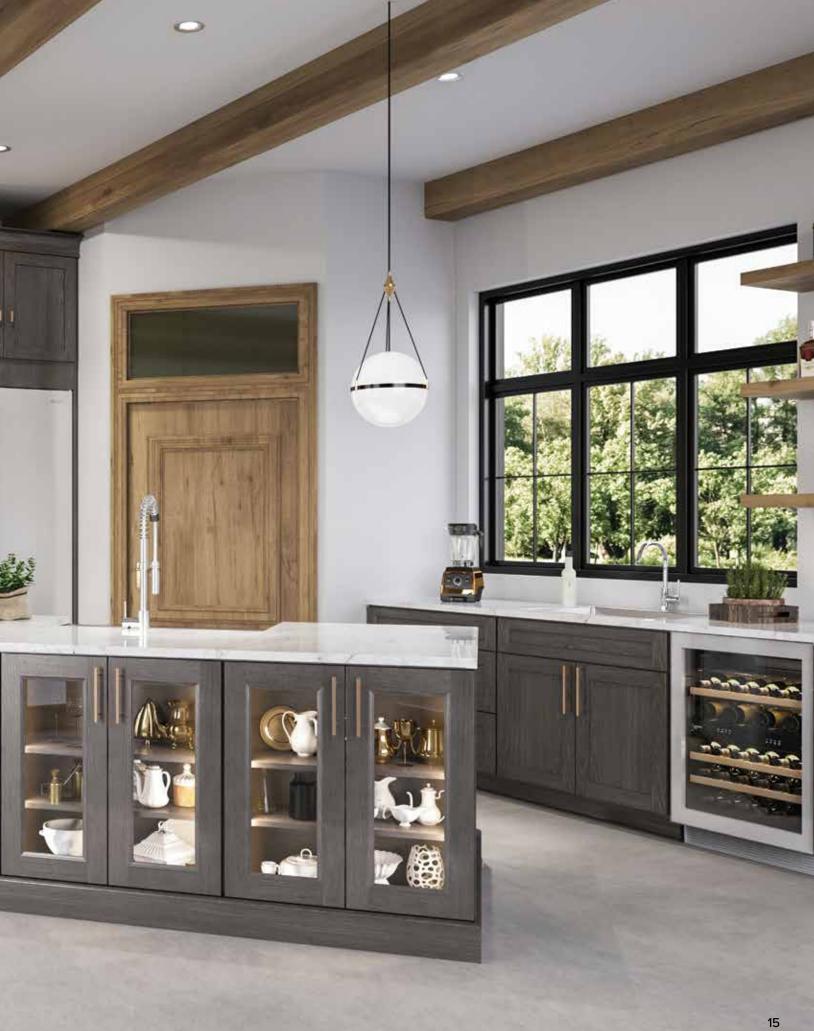

### **GLASS DOOR CABINETS**

Only available in the Premier collection door styles, Catalina & Maui

Available in all finishes: Polar White, Pebble Grey, Espresso & Slate

Cabinets come with matching interiors and a clear glass center panel