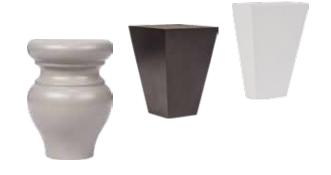

#### DECORATIVE LEGS

Available in all finishes: Polar White, Pebble Grey, Espresso & Slate

#### **BUN & TAPERED FEET**

Available in all finishes: Polar White, Pebble Grey, Espresso & Slate