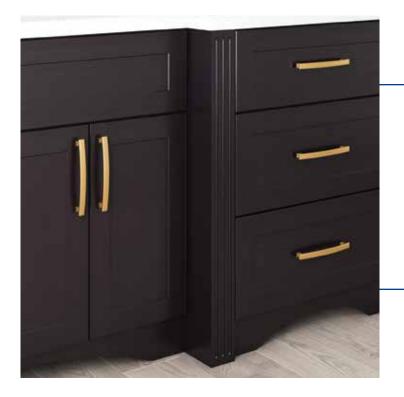

# Personalize Your Space - Fillers & Panels

We offer a variety of fluted and standard, overlay fillers, and decorative end panels to help complete the cabinets with style. Create smooth transitions in cabinet layouts with fillers. Use decorative end panels to add character and a finish tough to your design. Utility panels, like refrigerator end panels, dishwasher end panels, and island back panels accommodate endless kitchen layouts. *More options available. See our Specification Guide for complete offering.* 

#### **FLUTED FILLER**

3/4" Thick Material

Available in all finishes: Polar White, Pebble Grey, Espresso & Slate