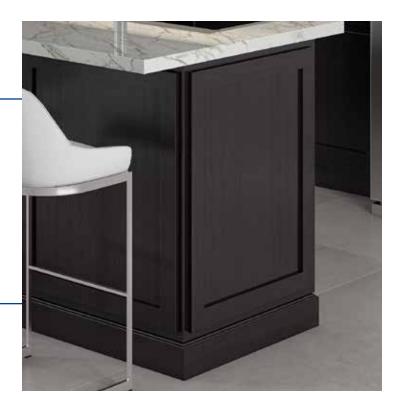

### WALL, BASE & REFRIGERATOR END PANELS

Available in all finishes: Polar White, Pebble Grey, Espresso & Slate