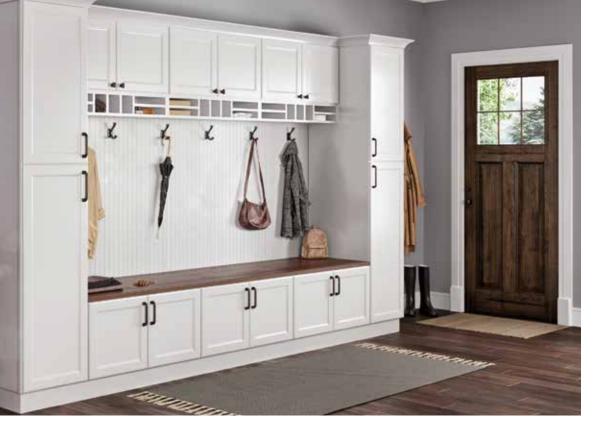

# Cabinets for Any Space

The kitchen and bath are common spaces to install cabinetry. However, you can enhance your other spaces like the laundry room, mudroom, and entertainment areas with NorthPoint Cabinetry. Cabinets make those spaces more functional by providing additional storage or countertop work space.

## Mudroom

Maui Polar White Cabinets Decorative Cabinet Hardware: Ella Collection in Brushed Oil Rubbed Bronze

Decorative Hooks: Emerald Backplate in Brushed Oil Rubbed Bronze