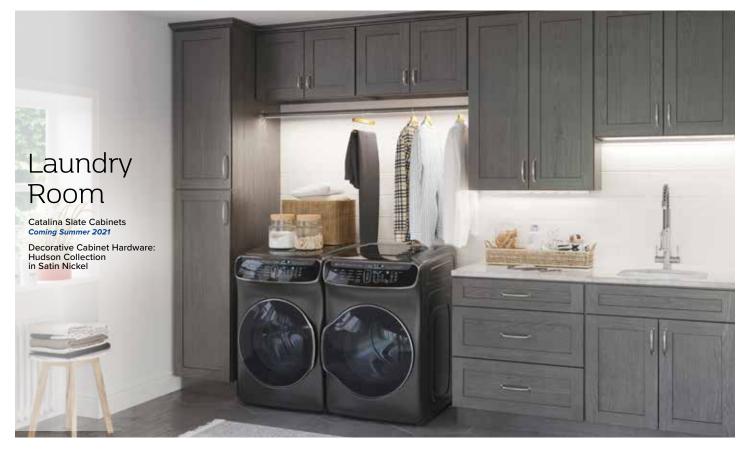

# Cabinets for Any Space

The kitchen and bath are common spaces to install cabinetry. However, you can enhance your other spaces like the laundry room, mudroom, and entertainment areas with NorthPoint Cabinetry. Cabinets make those spaces more functional by providing additional storage or countertop work space.