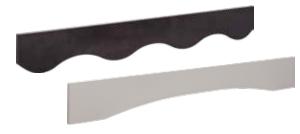

### SCALLOPED OR ARCHED VALANCE

Available in all finishes: Polar White, Pebble Grey, Espresso & Slate