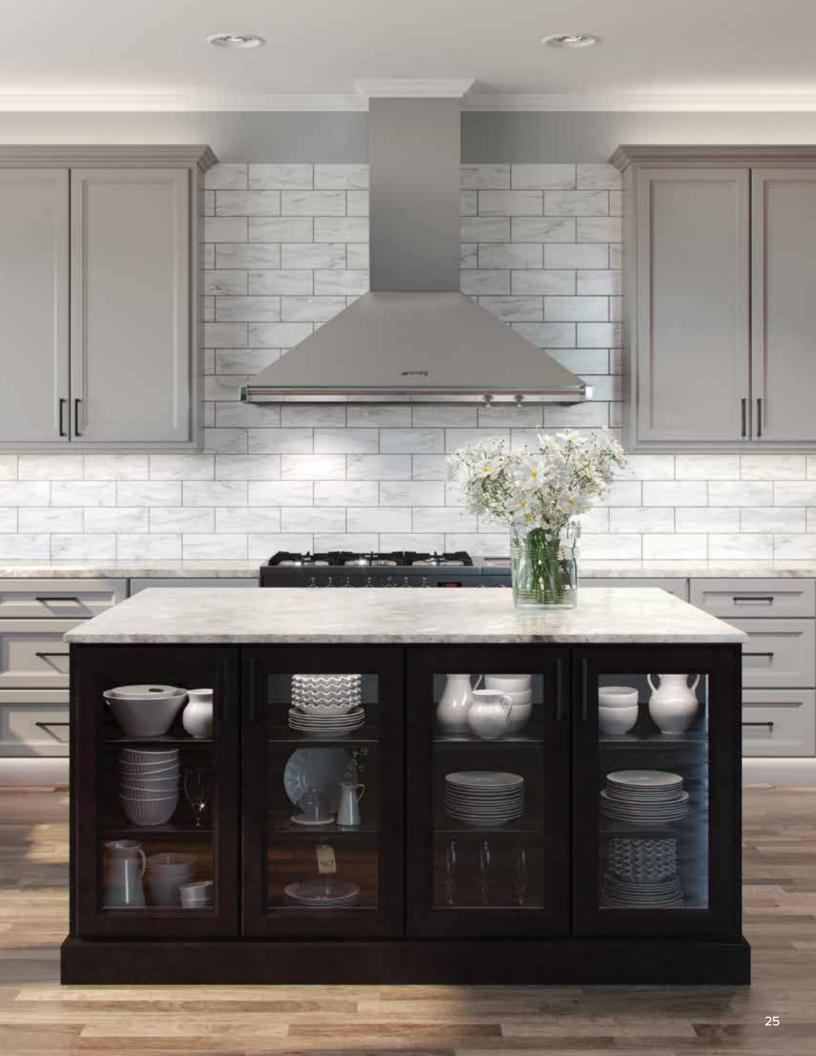

### **GLASS DOOR CABINETS**

Only available in the Premier collection door styles, Catalina & Maui

Available in all finishes: Polar White, Pebble Grey, Espresso & Slate

Cabinets come with matching interiors and a clear glass center panel