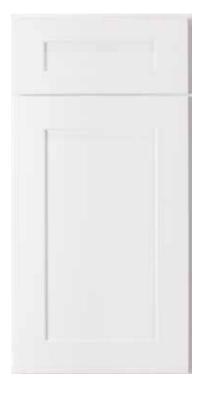

### HATTERAS Essentials Collection

Simple and sleek. The Hatteras door style features a partial-overlay, Shaker style door and slab drawer front.

Pebble Grey

### HATTERAS

### POLAR WHITE FINISH

Island cabinets shown in Hatteras Pebble Grey