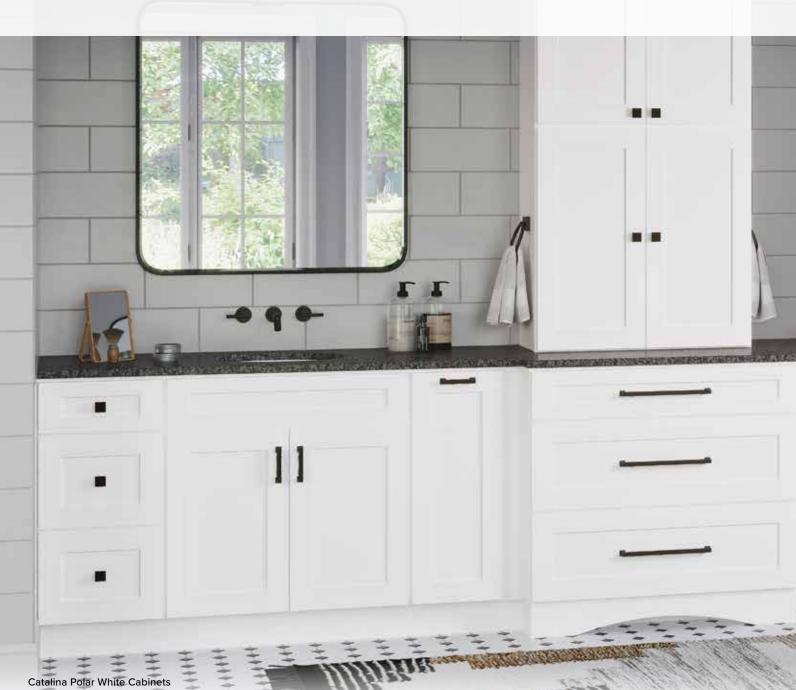

# Versatile Vanity Cabinets

Our kitchen and vanity cabinets are made with the same dependable quality and construction. The vanity door styles and finishes match our kitchen cabinet collections, which allows you to thoughtfully coordinate your spaces, creating an intelligent design flow from kitchen to bathroom, or mix up the design styles and finishes from room to room if that best fits your design personality.

We offer many different vanity cabinet configurations allowing our cabinets to perfectly fit most bathroom spaces. Options like linen cabinets and all drawer cabinets go the extra mile to make the bathroom space functional and beautiful.