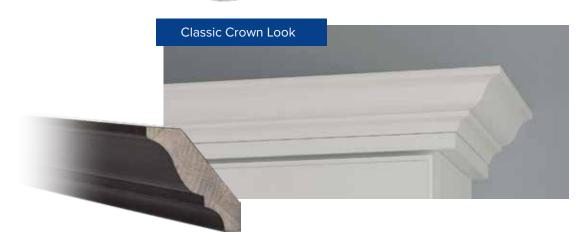

# Personalize Your Space - Moulding

Add the finishing touch to your cabinets with our broad selection of finished mouldings. Light rail moulding allows under cabinet task lighting to be neatly tucked out of sight, while our selection of crown mouldings, from cove to classic, add a level of beauty and sophistication to the room. We offer many different types of decorative and utility mouldings in all finishes to accentuate and complete the space.

### **FINISH MOULDINGS**

Available in all finishes: Polar White, Pebble Grey, Espresso & Slate