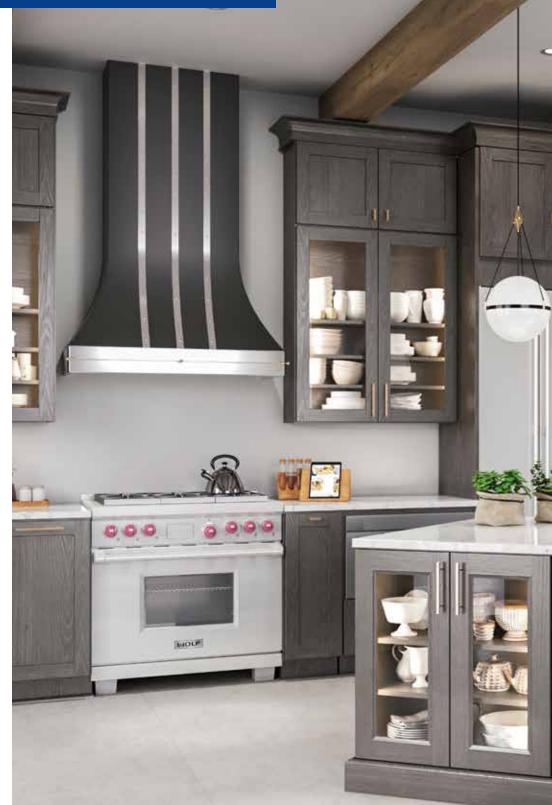

### **RANGE HOODS**

Available in all finishes: Polar White, Pebble Grey, Espresso & Slate

### **GLASS DOOR CABINETS**

Only available in the Premier collection door styles, Catalina & Maui

Available in all finishes: Polar White, Pebble Grey, Espresso & Slate

Cabinets come with matching interiors and a clear glass center panel