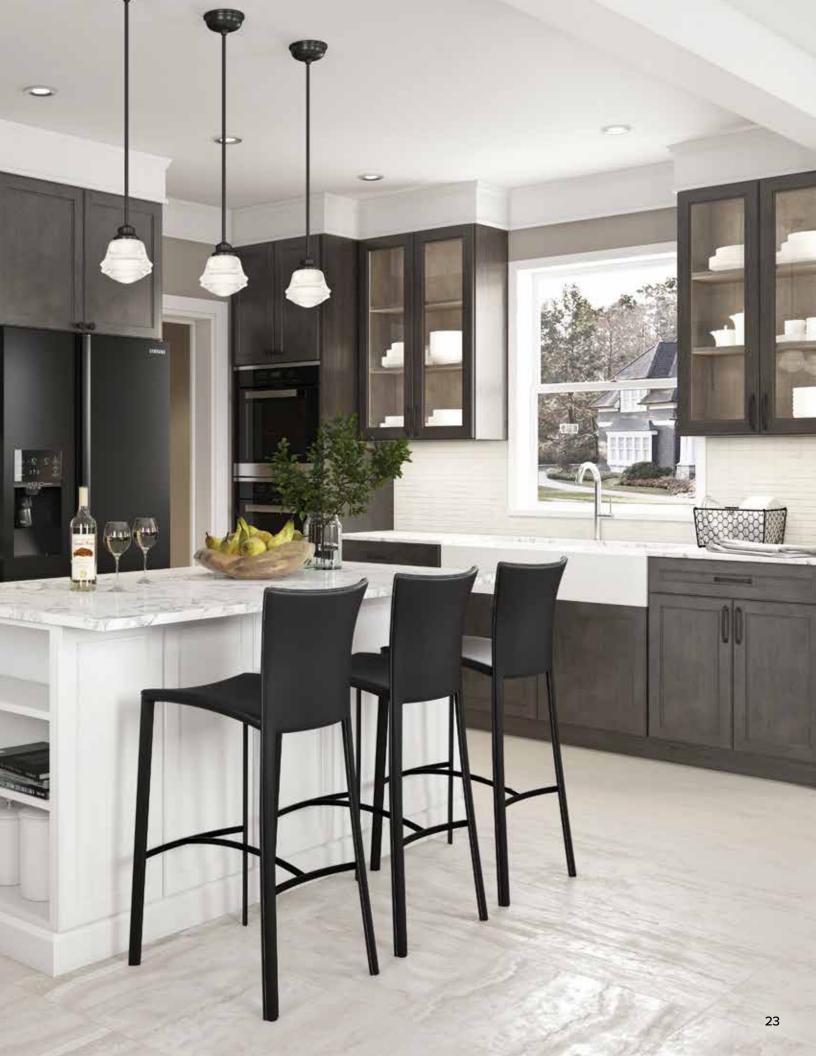

### HATTERAS Essentials Collection

Simple and sleek. The Hatteras door style features a partial-overlay, Shaker style door and slab drawer front.

Pebble Grey

### HATTERAS

PEBBLE GREY FINISH