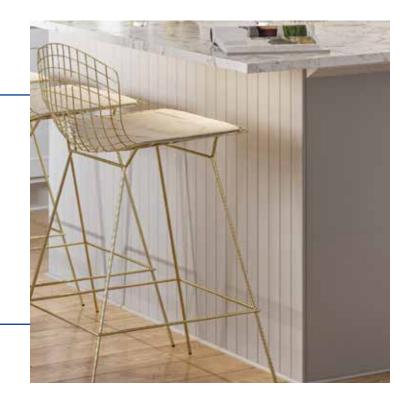

# Personalize Your Space - Fillers & Panels

We offer a variety of fluted and standard, overlay fillers, and decorative end panels to help complete the cabinets with style. Create smooth transitions in cabinet layouts with fillers. Use decorative end panels to add character and a finish tough to your design. Utility panels, like refrigerator end panels, dishwasher end panels, and island back panels accommodate endless kitchen layouts. *More options available. See our Specification Guide for complete offering.* 

### BEADBOARD PANELS

1/4" Thick Material

Available in all finishes: Polar White, Pebble Grey, Espresso & Slate