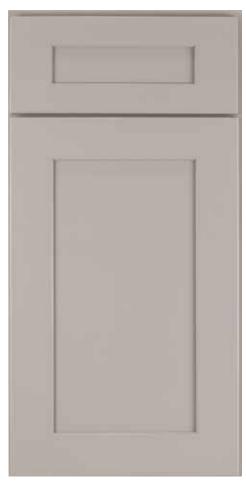

### HATTERAS Essentials Collection

Simple and sleek. The Hatteras door style features a partial-overlay, Shaker style door and slab drawer front.

Pebble Grey

### HATTERAS

PEBBLE GREY FINISH