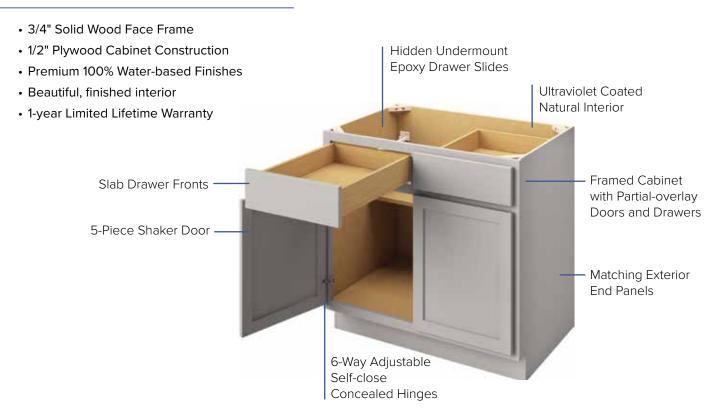

# It Starts with Quality Wood

Just as a healthy tree needs strong roots to thrive, so too does a quality cabinet require premium lumber at its core. Our cabinets feature a **solid wood construction**, so the quality of wood is of utmost importance.

# Structural Integrity

Meaningful yet hidden reinforcements, like solid wood corner blocks and strategically placed pocket screws, help reinforce the structural integrity of the cabinet. Take comfort that these well-constructed cabinets will stand the test of time.

# Thoughtful Craftsmanship

Boasting an innovative dovetail and hidden pocket screw construction, these cleverly designed cabinets result in robust quality and quick, accurate assembly.

# Pretty on the Inside Too

NorthPoint Cabinetry features a clean and beautifully finished birch interior that enhances the cabinet's luxurious, high-quality appeal.

# **Premium Drawer Boxes**

Dovetail joinery is the hallmark of high-quality drawer boxes. The finished interior of the drawer boxes coupled with the dovetail construction, and silky-smooth concealed slides make this drawer box the star of the show.

## Hardworking Hardware

Our cabinets feature discreet compact hinges and concealed undermount slides. The hinges & slides have been 3rd party tested and exceed industry standards. The Premier collection (shown) features full extension slides so that you can easily access and make use of the whole drawer.

## **Sturdy Shelves**

NorthPoint Cabinetry shelves are constructed from an impressive <sup>3</sup>⁄<sub>4</sub>" thick, veneered plywood. This means that you don't have to worry about shelves sagging under pressure of normal use. Shelf height is adjustable so that you can optimize storage space for your needs.