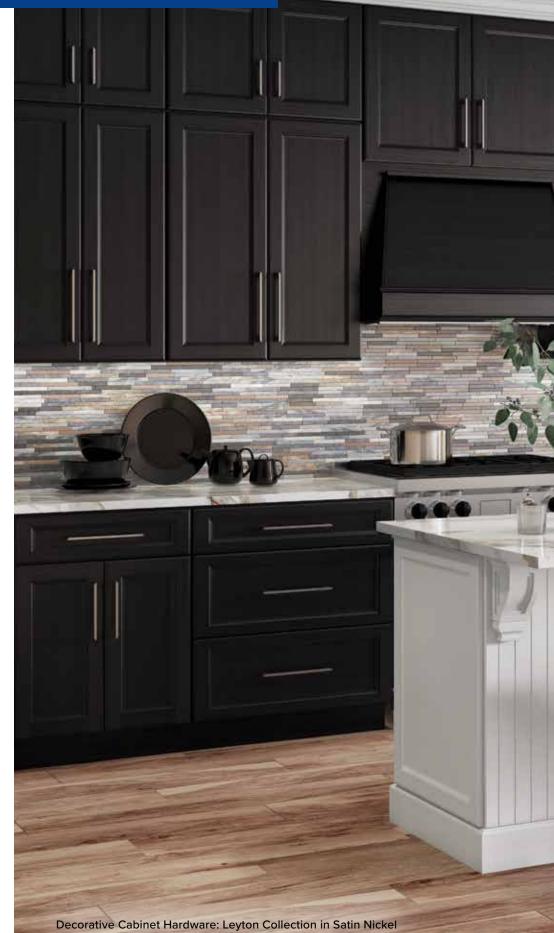

### HATTERAS

ESPRESSO FINISH

Decorative Cabinet Hardware: Sutton Collection in Polished Chrome

-----