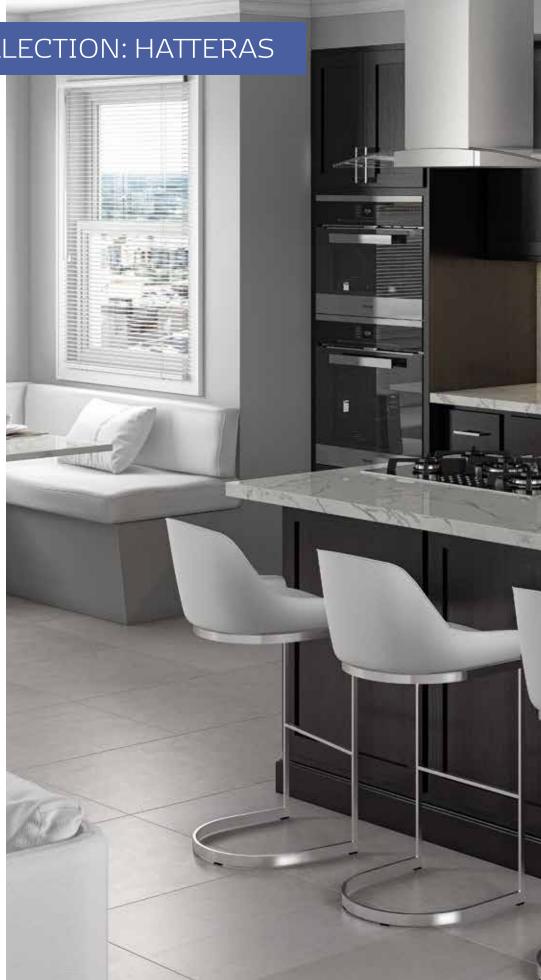

#### **Door Style: Hatteras**

### HATTERAS Essentials Collection

Simple and sleek. The Hatteras door style features a partial-overlay, Shaker style door and slab drawer front.

Pebble Grey

## ESSENTIALS COLLECTION: HATTERAS