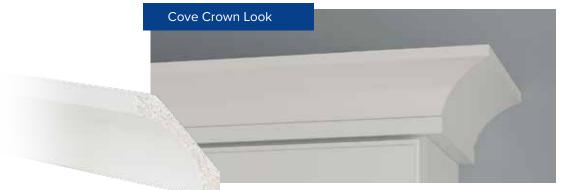

# Personalize Your Space - Moulding

Add the finishing touch to your cabinets with our broad selection of finished mouldings. Light rail moulding allows under cabinet task lighting to be neatly tucked out of sight, while our selection of crown mouldings, from cove to classic, add a level of beauty and sophistication to the room. We offer many different types of decorative and utility mouldings in all finishes to accentuate and complete the space.

### **FINISH MOULDINGS**

Available in all finishes: Polar White, Pebble Grey, Espresso & Slate