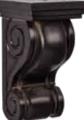

### CORBELS

Available in all finishes: Polar White, Pebble Grey, Espresso & Slate