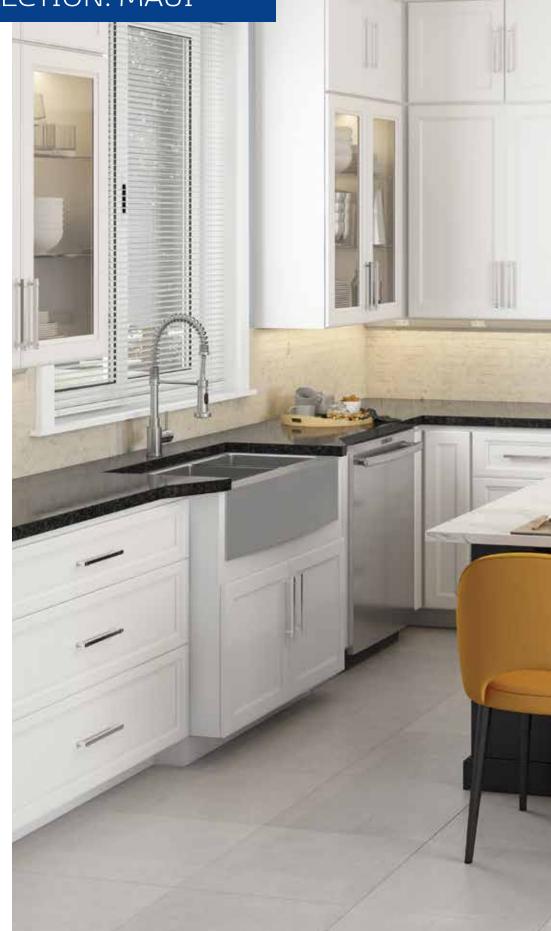

#### **Door Style: Hatteras**

### HATTERAS Essentials Collection

Simple and sleek. The Hatteras door style features a partial-overlay, Shaker style door and slab drawer front.

Pebble Grey