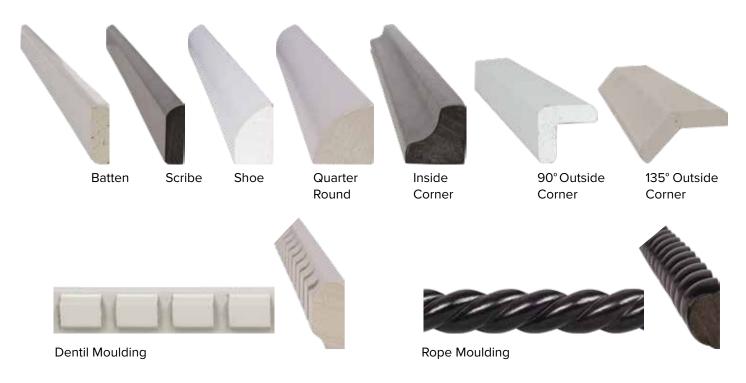

# Personalize Your Space - Moulding

Add the finishing touch to your cabinets with our broad selection of finished mouldings. Light rail moulding allows under cabinet task lighting to be neatly tucked out of sight, while our selection of crown mouldings, from cove to classic, add a level of beauty and sophistication to the room. We offer many different types of decorative and utility mouldings in all finishes to accentuate and complete the space.

#### **LIGHT RAIL**

Available in all finishes: Polar White, Pebble Grey, Espresso & Slate

### **FINISH MOULDINGS**

Available in all finishes: Polar White, Pebble Grey, Espresso & Slate