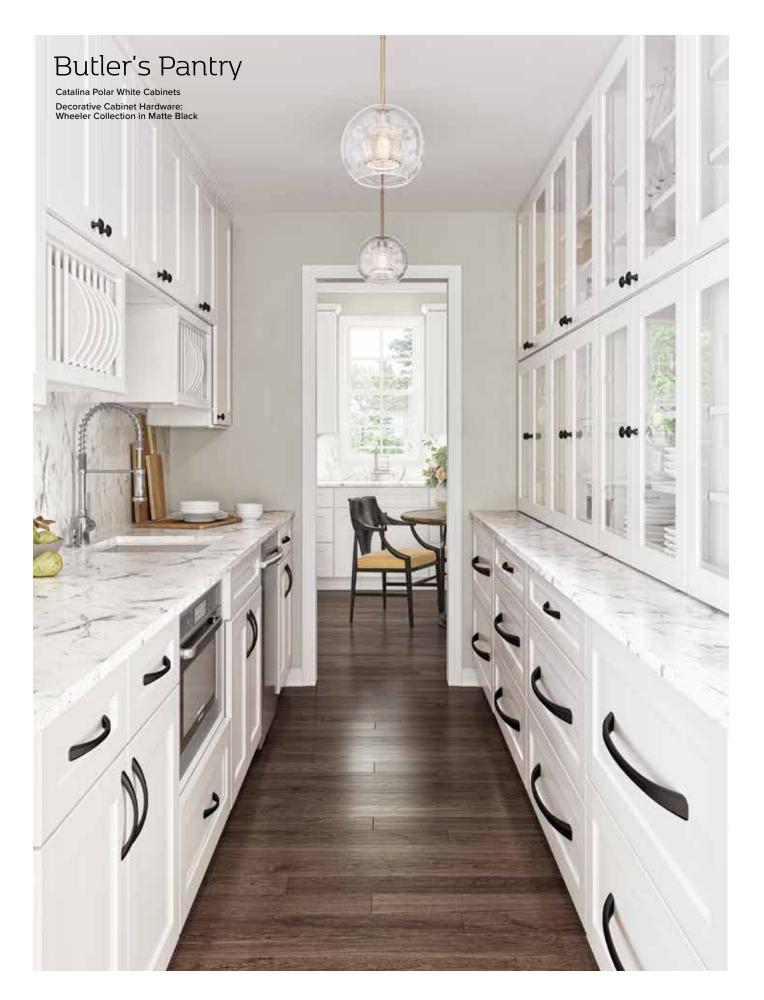

# Cabinets for Any Space

The kitchen and bath are common spaces to install cabinetry. However, you can enhance your other spaces like the laundry room, mudroom, and entertainment areas with NorthPoint Cabinetry. Cabinets make those spaces more functional by providing additional storage or countertop work space.