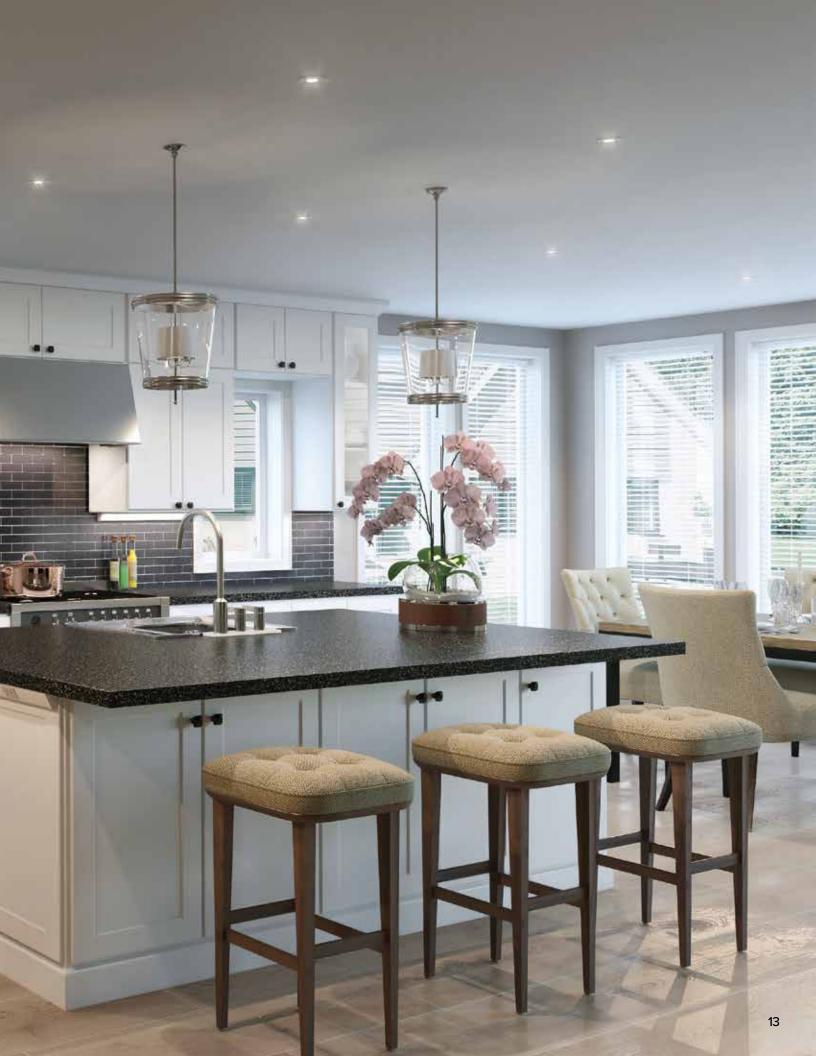

### **CATALINA** Premier Collection

More than modern. The Catalina door style features a full-overlay, Shaker style door and 5-piece drawer front.

Pebble Grey

## MAUI Premier Collection

Sometimes the details make all the difference. The Maui door style features a full-overlay, transitional door and 5-piece drawer front with a twist of character.

Pebble Grey