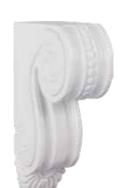

### CORBELS

Available in all finishes: Polar White, Pebble Grey, Espresso & Slate