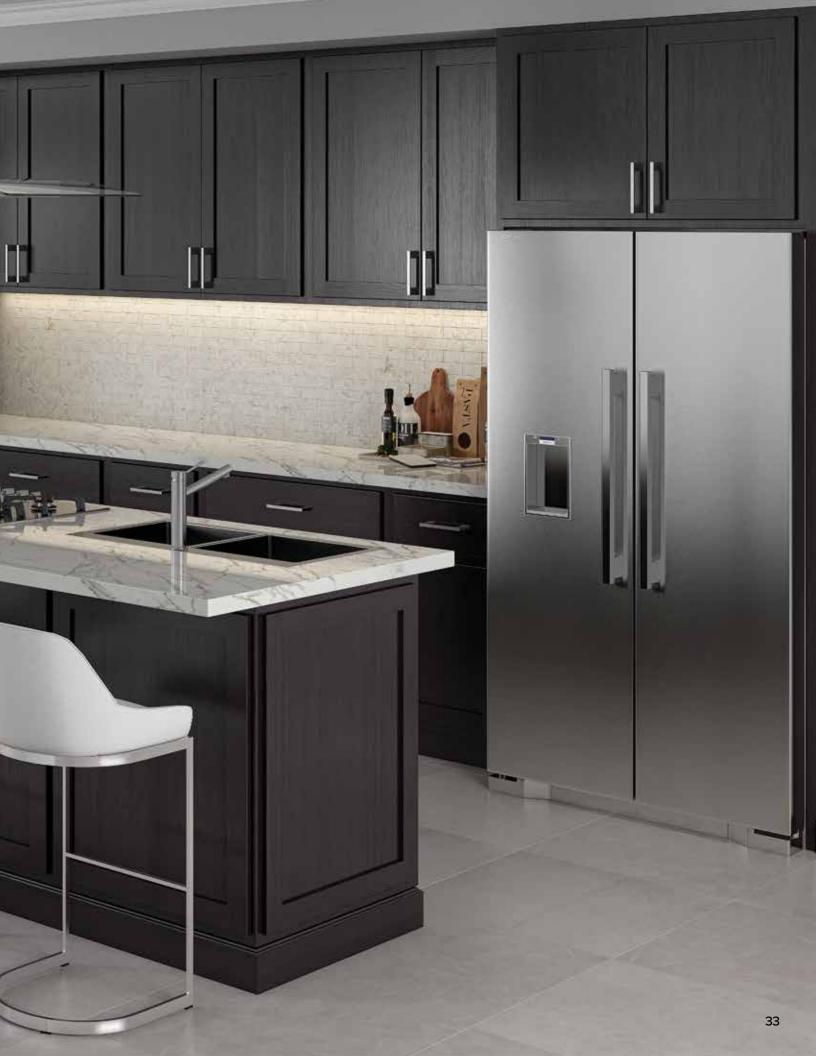

#### **Door Style: Hatteras**

### HATTERAS Essentials Collection

Simple and sleek. The Hatteras door style features a partial-overlay, Shaker style door and slab drawer front.

Pebble Grey

## ESSENTIALS COLLECTION: HATTERAS