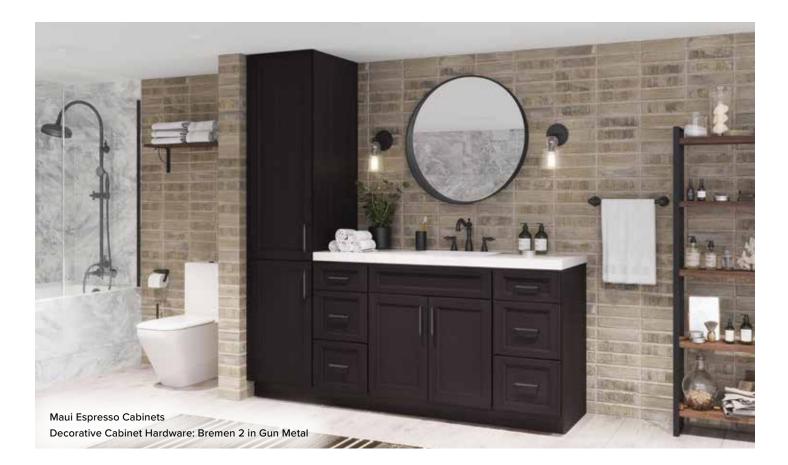

# Versatile Vanity Cabinets

Our kitchen and vanity cabinets are made with the same dependable quality and construction. The vanity door styles and finishes match our kitchen cabinet collections, which allows you to thoughtfully coordinate your spaces, creating an intelligent design flow from kitchen to bathroom, or mix up the design styles and finishes from room to room if that best fits your design personality.

We offer many different vanity cabinet configurations allowing our cabinets to perfectly fit most bathroom spaces. Options like linen cabinets and all drawer cabinets go the extra mile to make the bathroom space functional and beautiful.