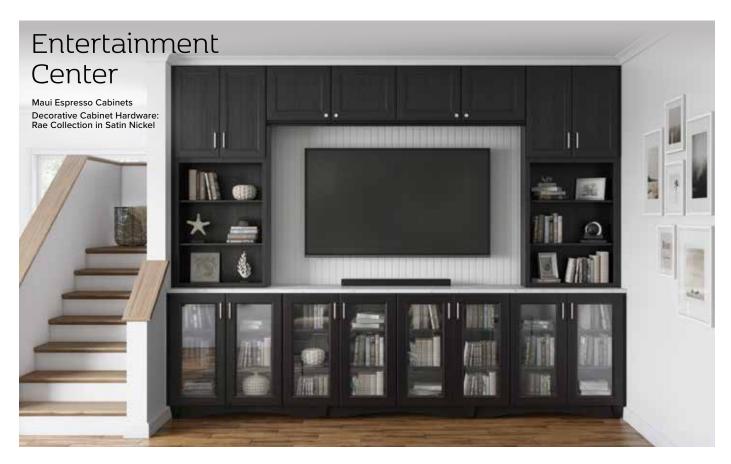

# Cabinets for Any Space

The kitchen and bath are common spaces to install cabinetry. However, you can enhance your other spaces like the laundry room, mudroom, and entertainment areas with NorthPoint Cabinetry. Cabinets make those spaces more functional by providing additional storage or countertop work space.