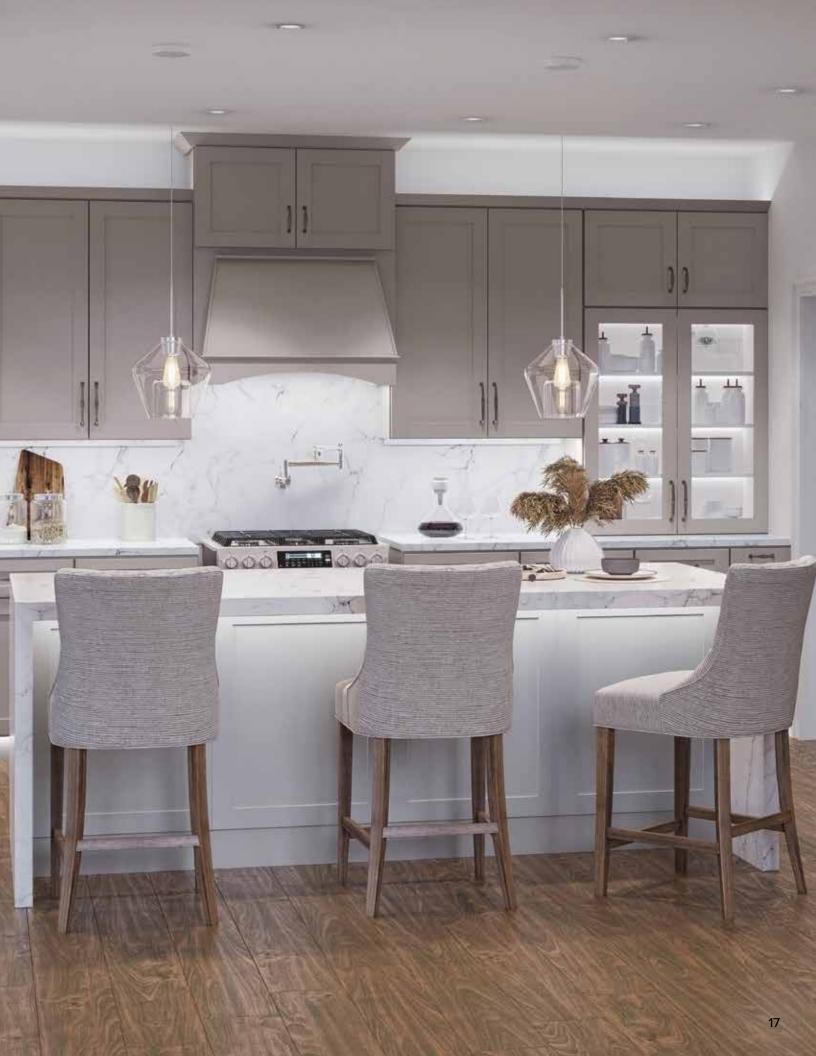

### **CATALINA** Premier Collection

More than modern. The Catalina door style features a full-overlay, Shaker style door and 5-piece drawer front.

Pebble Grey

## MAUI Premier Collection

Sometimes the details make all the difference. The Maui door style features a full-overlay, transitional door and 5-piece drawer front with a twist of character.

Pebble Grey