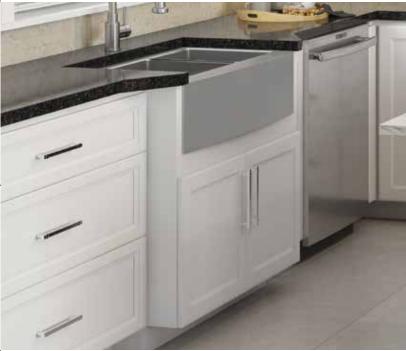

### FARMHOUSE SINK BASE CABINET

Available in all finishes & door styles: Polar White, Pebble Grey, Espresso & Slate