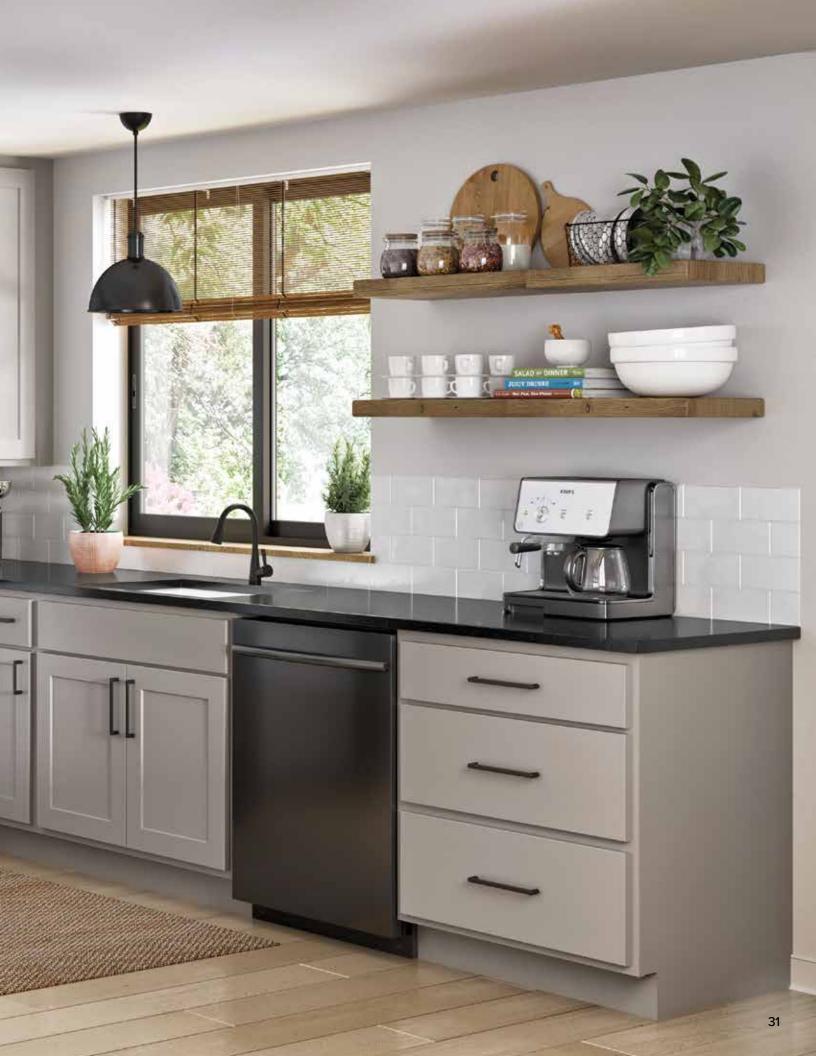

### HATTERAS Essentials Collection

Simple and sleek. The Hatteras door style features a partial-overlay, Shaker style door and slab drawer front.

Pebble Grey

### HATTERAS

PEBBLE GREY FINISH