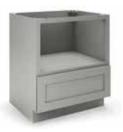

### FARMHOUSE SINK BASE CABINET

Available in all finishes & door styles: Polar White, Pebble Grey, Espresso & Slate