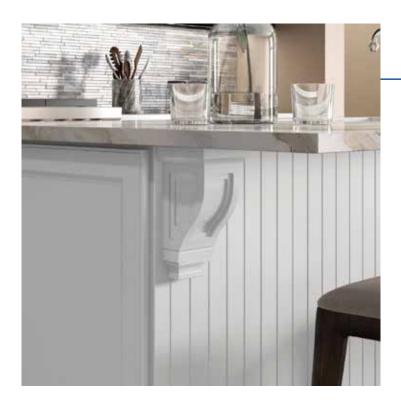

### CORBELS

Available in all finishes: Polar White, Pebble Grey, Espresso & Slate