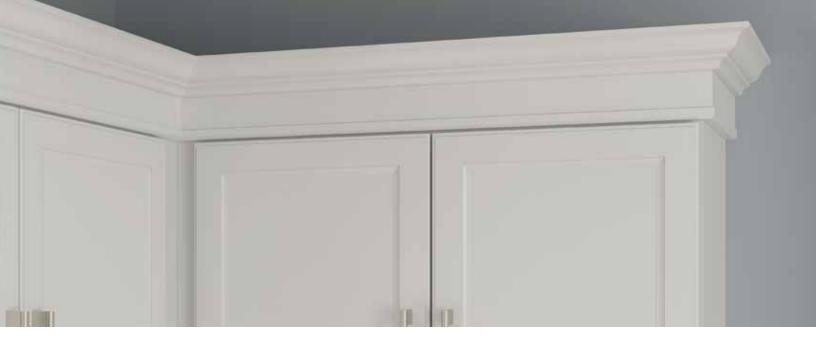

# Personalize Your Space - Moulding

Add the finishing touch to your cabinets with our broad selection of finished mouldings. Light rail moulding allows under cabinet task lighting to be neatly tucked out of sight, while our selection of crown mouldings, from cove to classic, add a level of beauty and sophistication to the room. We offer many different types of decorative and utility mouldings in all finishes to accentuate and complete the space.

### **FINISH MOULDINGS**

Available in all finishes: Polar White, Pebble Grey, Espresso & Slate