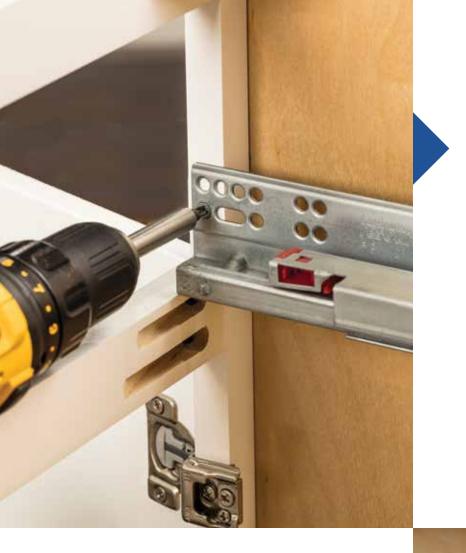

## Hardworking Hardware

Our cabinets feature discreet compact hinges and concealed undermount slides. The hinges & slides have been 3rd party tested and exceed industry standards. The Premier collection (shown) features full extension slides so that you can easily access and make use of the whole drawer.

# Structural Integrity

Meaningful yet hidden reinforcements, like solid wood corner blocks and strategically placed pocket screws, help reinforce the structural integrity of the cabinet. Take comfort that these well-constructed cabinets will stand the test of time.