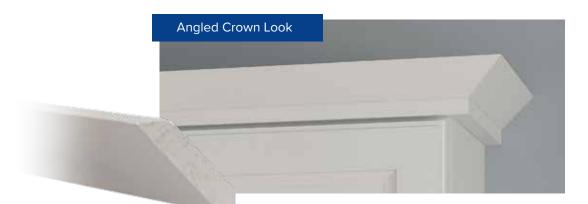

# Personalize Your Space - Moulding

Add the finishing touch to your cabinets with our broad selection of finished mouldings. Light rail moulding allows under cabinet task lighting to be neatly tucked out of sight, while our selection of crown mouldings, from cove to classic, add a level of beauty and sophistication to the room. We offer many different types of decorative and utility mouldings in all finishes to accentuate and complete the space.

### **FINISH MOULDINGS**

Available in all finishes: Polar White, Pebble Grey, Espresso & Slate