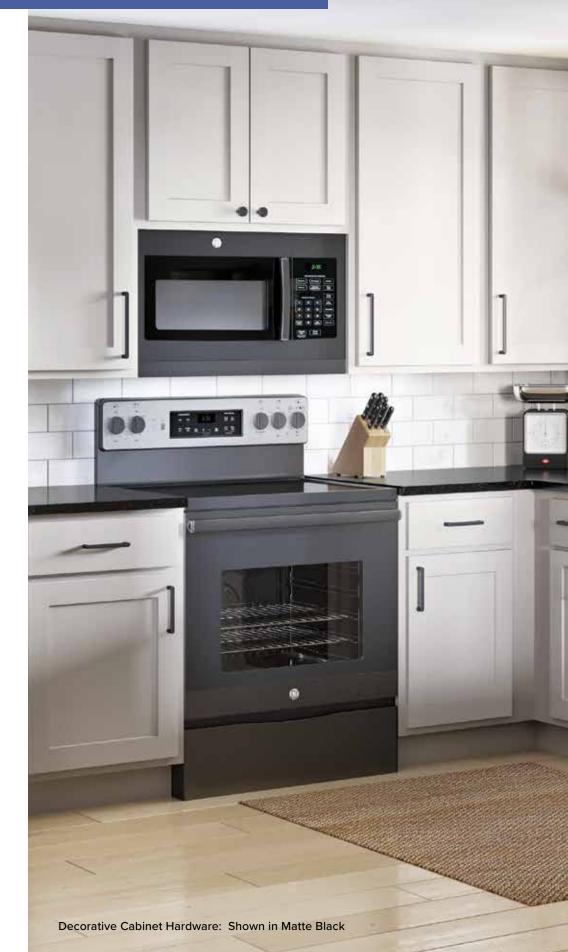

## Hardworking Hardware

Our cabinets feature discreet compact hinges and concealed undermount slides. The hinges & slides have been 3rd party tested and exceed industry standards. The Premier collection (shown) features full extension slides so that you can easily access and make use of the whole drawer.