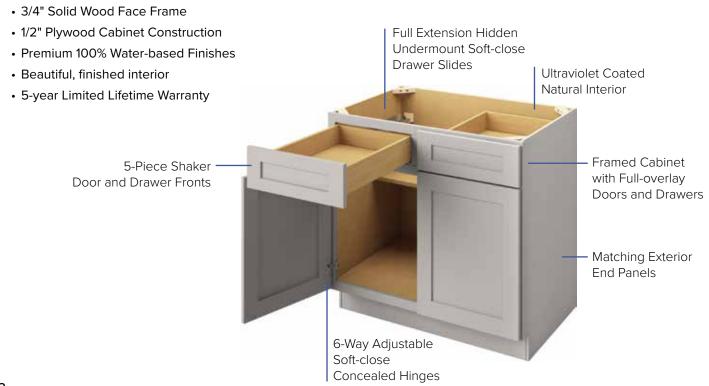

# It Starts with Quality Wood

Just as a healthy tree needs strong roots to thrive, so too does a quality cabinet require premium lumber at its core. Our cabinets feature a **solid wood construction**, so the quality of wood is of utmost importance.

# Structural Integrity

Meaningful yet hidden reinforcements, like solid wood corner blocks and strategically placed pocket screws, help reinforce the structural integrity of the cabinet. Take comfort that these well-constructed cabinets will stand the test of time.

# Thoughtful Craftsmanship

Boasting an innovative dovetail and hidden pocket screw construction, these cleverly designed cabinets result in robust quality and quick, accurate assembly.

# Pretty on the Inside Too

NorthPoint Cabinetry features a clean and beautifully finished birch interior that enhances the cabinet's luxurious, high-quality appeal.

# **Premium Drawer Boxes**

Dovetail joinery is the hallmark of high-quality drawer boxes. The finished interior of the drawer boxes coupled with the dovetail construction, and silky-smooth concealed slides make this drawer box the star of the show.

## Hardworking Hardware

Our cabinets feature discreet compact hinges and concealed undermount slides. The hinges & slides have been 3rd party tested and exceed industry standards. The Premier collection (shown) features full extension slides so that you can easily access and make use of the whole drawer.

## **Sturdy Shelves**

NorthPoint Cabinetry shelves are constructed from an impressive <sup>3</sup>⁄<sub>4</sub>" thick, veneered plywood. This means that you don't have to worry about shelves sagging under pressure of normal use. Shelf height is adjustable so that you can optimize storage space for your needs.