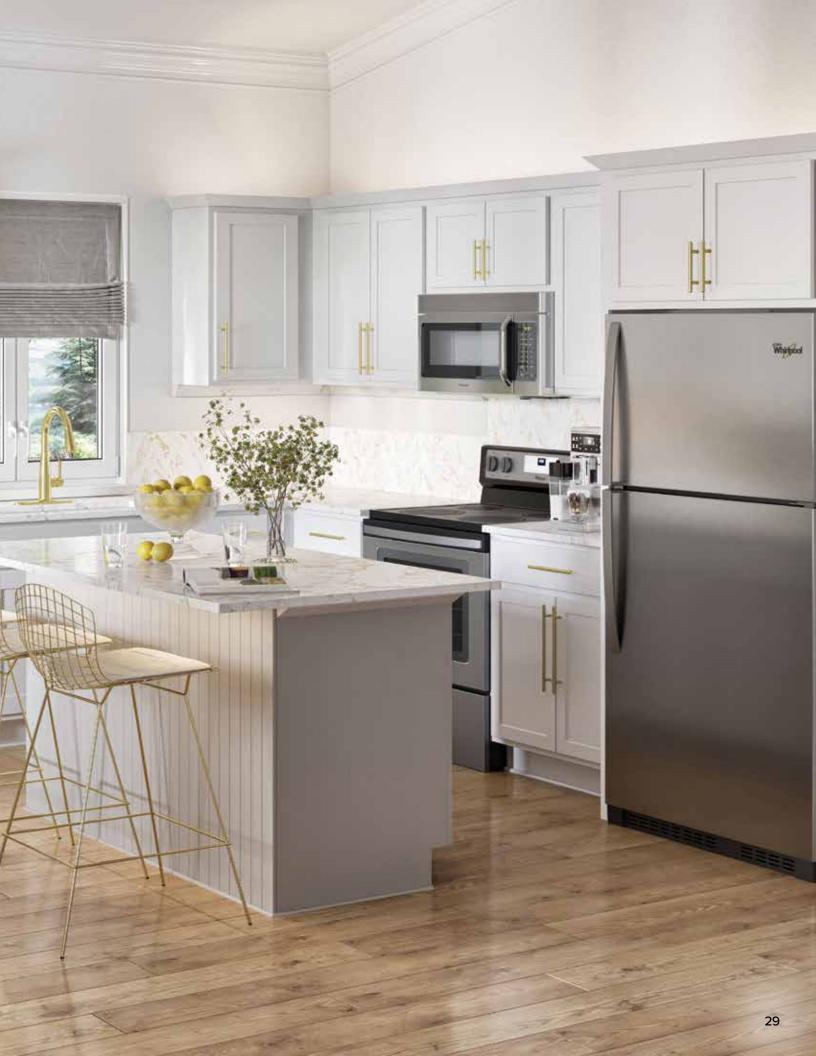

### **CATALINA** Premier Collection

More than modern. The Catalina door style features a full-overlay, Shaker style door and 5-piece drawer front.

Pebble Grey

### CATALINA

PEBBLE GREY FINISH