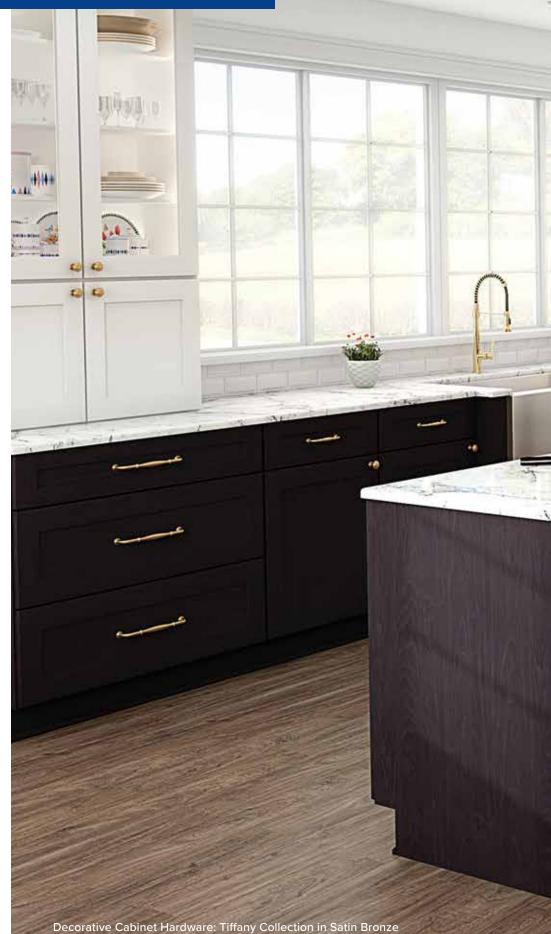

### HATTERAS

ESPRESSO FINISH

Decorative Cabinet Hardware: Sutton Collection in Polished Chrome

-----