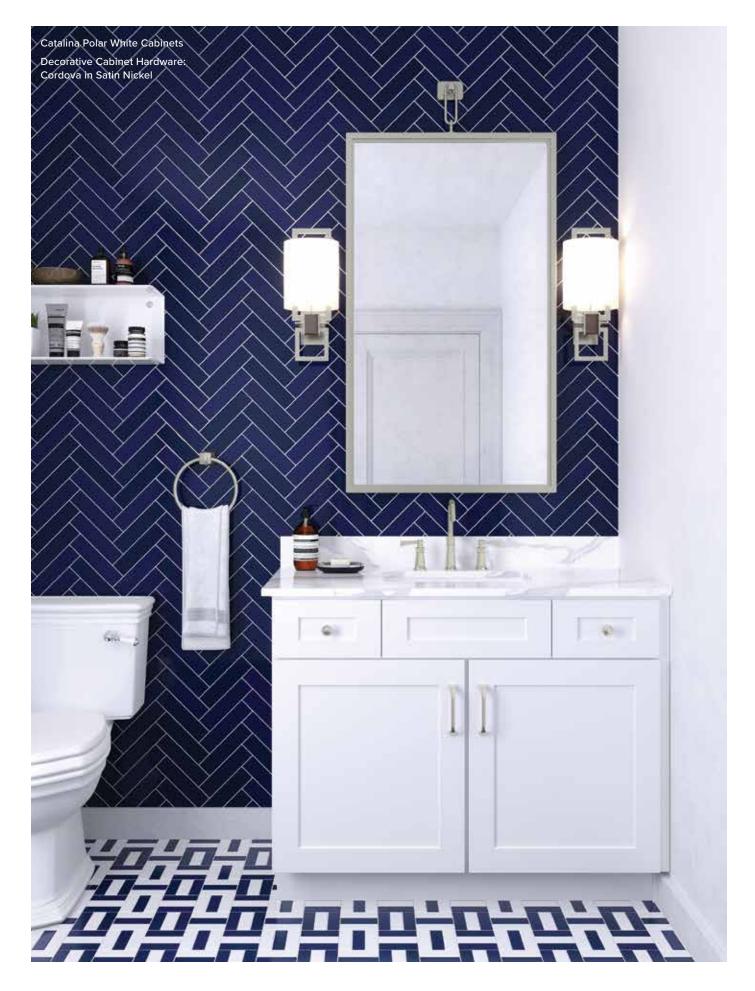

# Versatile Vanity Cabinets

Our kitchen and vanity cabinets are made with the same dependable quality and construction. The vanity door styles and finishes match our kitchen cabinet collections, which allows you to thoughtfully coordinate your spaces, creating an intelligent design flow from kitchen to bathroom, or mix up the design styles and finishes from room to room if that best fits your design personality.

We offer many different vanity cabinet configurations allowing our cabinets to perfectly fit most bathroom spaces. Options like linen cabinets and all drawer cabinets go the extra mile to make the bathroom space functional and beautiful.