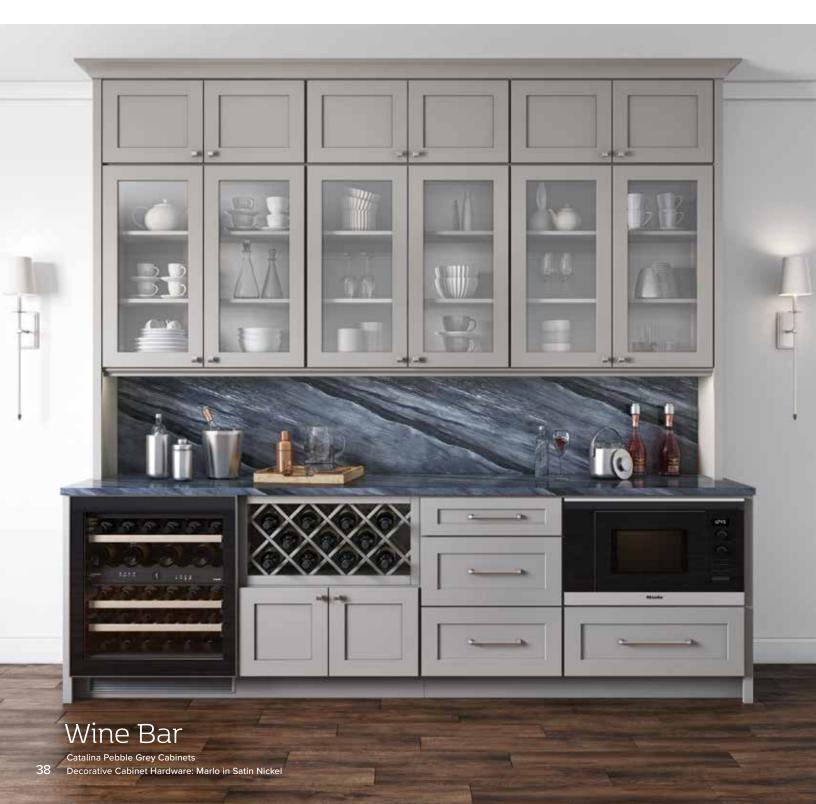

# Personalize Your Space - Specialty Cabinets

Our wide selection of specialty cabinets expands the functionality to fit your lifestyle. Whether you need an elegant storage solution for your bottles of wine or want a space to display your trendy decorative plates, we have the solutions that work for you. *More options available.* See our Specification Guide for complete offering.

Wine Rack

Plate Rack

Microwave Wall Cabinet

Microwave Base Cabinet