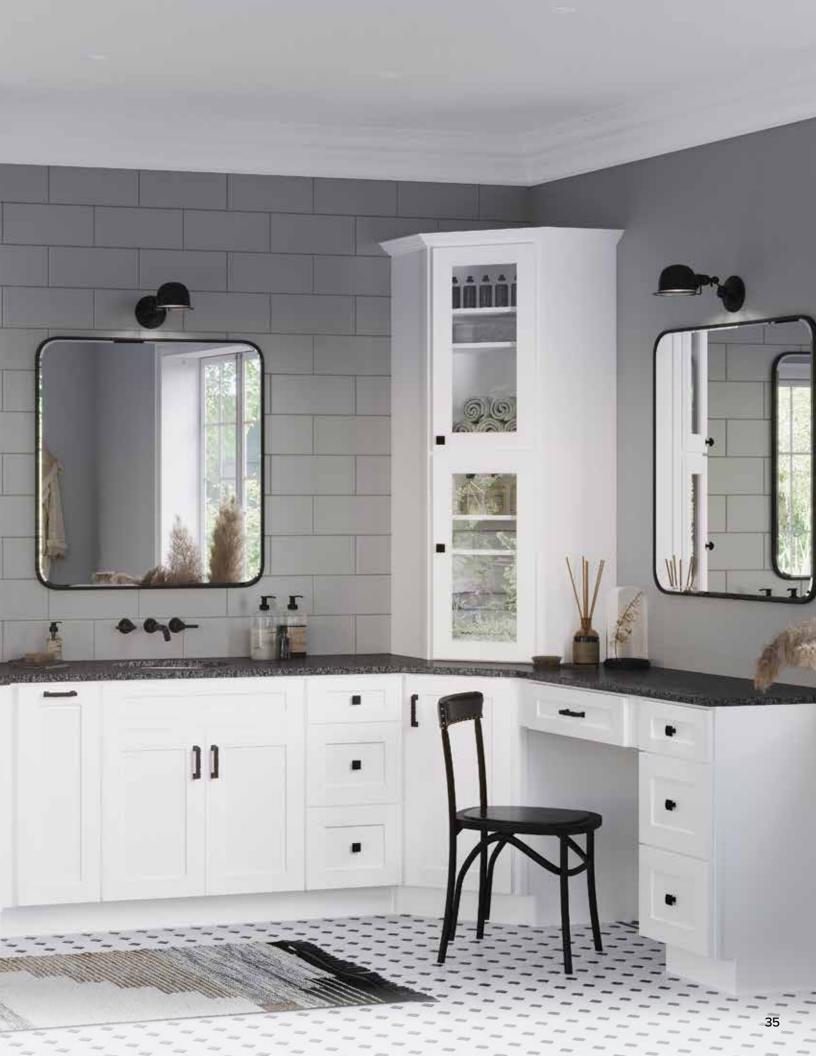

# Versatile Vanity Cabinets

Our kitchen and vanity cabinets are made with the same dependable quality and construction. The vanity door styles and finishes match our kitchen cabinet collections, which allows you to thoughtfully coordinate your spaces, creating an intelligent design flow from kitchen to bathroom, or mix up the design styles and finishes from room to room if that best fits your design personality.

We offer many different vanity cabinet configurations allowing our cabinets to perfectly fit most bathroom spaces. Options like linen cabinets and all drawer cabinets go the extra mile to make the bathroom space functional and beautiful.