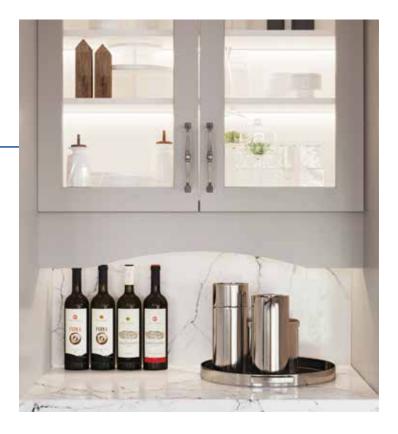

### **GLASS DOOR CABINETS**

Only available in the Premier collection door styles, Catalina & Maui

Available in all finishes: Polar White, Pebble Grey, Espresso & Slate

Cabinets come with matching interiors and a clear glass center panel